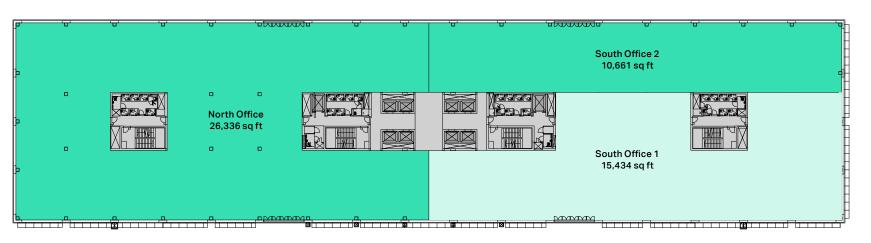

## Press Centre Overview

| Second Floor                   |              |
|--------------------------------|--------------|
| North Office (Available Now)   | 26,336 sq ft |
| South Office 2 (Available Now) | 10,661 sq ft |

Available Space > Press Centre > Second Floor Available Now •

### Press Centre Second Floor

Available Space > Press Centre > Second Floor

### Press Centre Second Floor

Available Now •