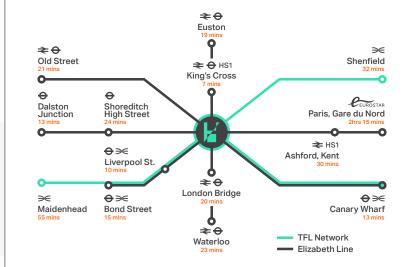

### A new London crossroads

Rail and tube links provide access to major hubs across London, while the Elizabeth Line and HS1 ensure quick and direct links to mainland Europe. People here also benefit from a free electric shuttle from Stratford I that runs every 5-7 minutes to the Here East campus.