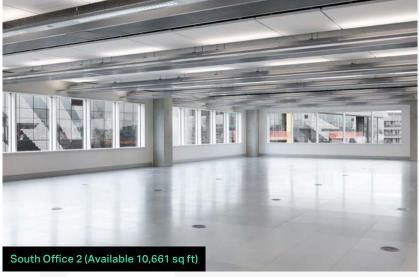

## Press Centre Overview

| Second Floor                   |              |
|--------------------------------|--------------|
| North Office (Available Now)   | 26,336 sq ft |
| South Office 2 (Available Now) | 10,661 sq ft |

Available Space > Press Centre > Second Floor Available Now •

### Press Centre Second Floor

Available Space > Press Centre > Second Floor

### Press Centre Second Floor

Available Now •