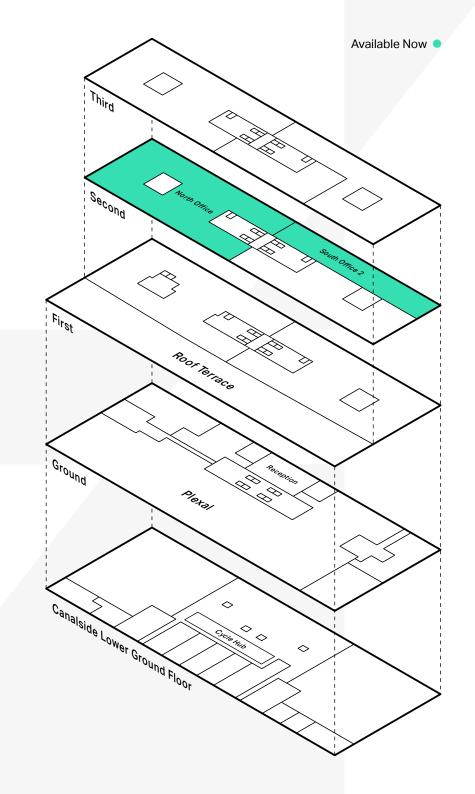

## Press Centre Overview

| Second Floor                   |              |
|--------------------------------|--------------|
| North Office (Available Now)   | 26,336 sq ft |
| South Office 2 (Available Now) | 10,661 sq ft |

Available Space > Press Centre > Second Floor Available Now •

### Press Centre Second Floor

Available Space > Press Centre > Second Floor

### Press Centre Second Floor

Available Now •