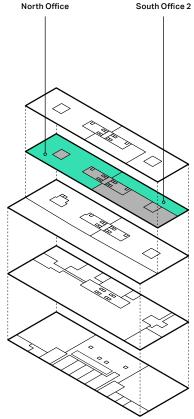

## Press Centre Overview

| Second Floor                   |              |
|--------------------------------|--------------|
| North Office (Available Now)   | 26,336 sq ft |
| South Office 2 (Available Now) | 10,661 sq ft |

### Press Centre Second Floor

Available Space > Press Centre > Second Floor

### Press Centre Second Floor

Available Now •