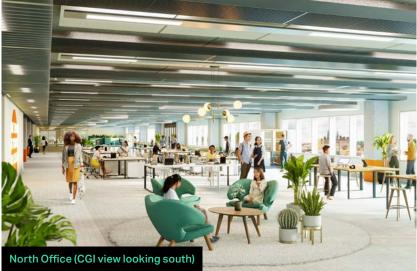

## Press Centre Overview

| Second Floor                   |              |
|--------------------------------|--------------|
| North Office (Available Now)   | 26,336 sq ft |
| South Office 2 (Available Now) | 10,661 sq ft |

Available Space > Press Centre > Second Floor Available Now •

### Press Centre Second Floor

Available Space > Press Centre > Second Floor

### Press Centre Second Floor

Available Now •