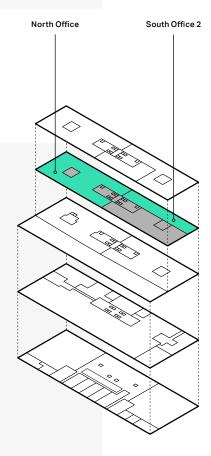

## Press Centre Overview

| Second Floor                   |              |
|--------------------------------|--------------|
| North Office (Available Now)   | 26,336 sq ft |
| South Office 2 (Available Now) | 10,661 sq ft |

Available Space > Press Centre > Second Floor Available Now •

### Press Centre Second Floor

Available Space > Press Centre > Second Floor

### Press Centre Second Floor

Available Now •