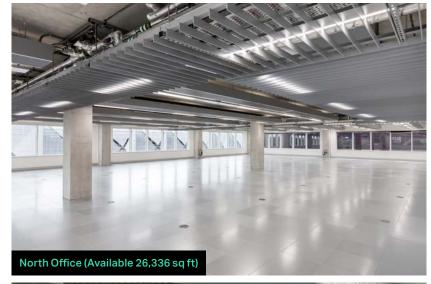

## Press Centre Overview

| Second Floor                   |              |
|--------------------------------|--------------|
| North Office (Available Now)   | 26,336 sq ft |
| South Office 2 (Available Now) | 10,661 sq ft |