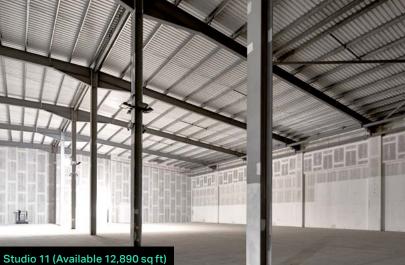

# Overview

| Second Floor                               |              |
|--------------------------------------------|--------------|
| • Studio 2 (Available Now)                 | 16,083 sq ft |
| • Studio 10 (Available Now)                | 36,039 sq ft |
| • Studio 11 (Available Now)                | 12,890 sq ft |
| Office Zero inc. mezzanine (Available Now) | 14,832 sq ft |

#### Broadcast Centre Second Floor

Available Space > Broadcast Centre > Second Floor Available Now

#### Broadcast Centre Second Floor