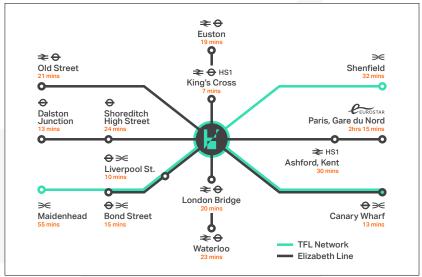

#### A new London crossroads

Rail and tube links provide access to major hubs across London, while the Elizabeth Line and HS1 ensure quick and direct links to mainland Europe. People here also benefit from a free electric shuttle from Stratford I that runs every 5-7 minutes to the Here East campus.