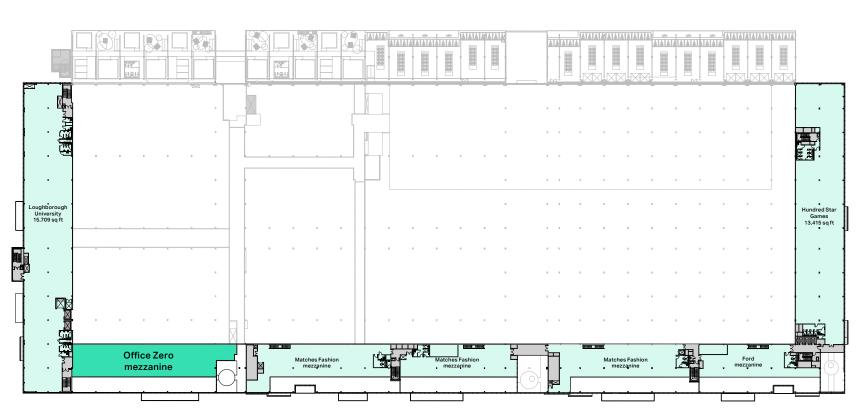

#### Broadcast Centre Second Floor Mezzanine

Available Space > Broadcast Centre > Second Floor Mezzanine Available Now •

#### Broadcast Centre Second Floor Mezzanine

# Overview

| Second Floor                               |              |
|--------------------------------------------|--------------|
| • Studio 2 (Available Now)                 | 16,083 sq ft |
| • Studio 10 (Available Now)                | 36,039 sq ft |
| • Studio 11 (Available Now)                | 12,890 sq ft |
| Office Zero inc. mezzanine (Available Now) | 14,832 sq ft |