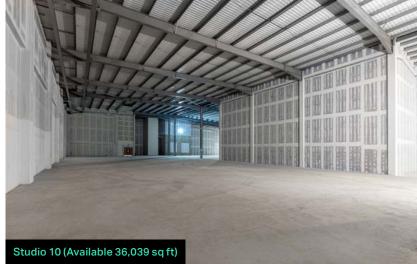

# Overview

| Second Floor                               |              |
|--------------------------------------------|--------------|
| • Studio 2 (Available Now)                 | 16,083 sq ft |
| • Studio 10 (Available Now)                | 36,039 sq ft |
| • Studio 11 (Available Now)                | 12,890 sq ft |
| Office Zero inc. mezzanine (Available Now) | 14,832 sq ft |

#### Broadcast Centre Second Floor

Available Space > Broadcast Centre > Second Floor Available Now

#### Broadcast Centre Second Floor