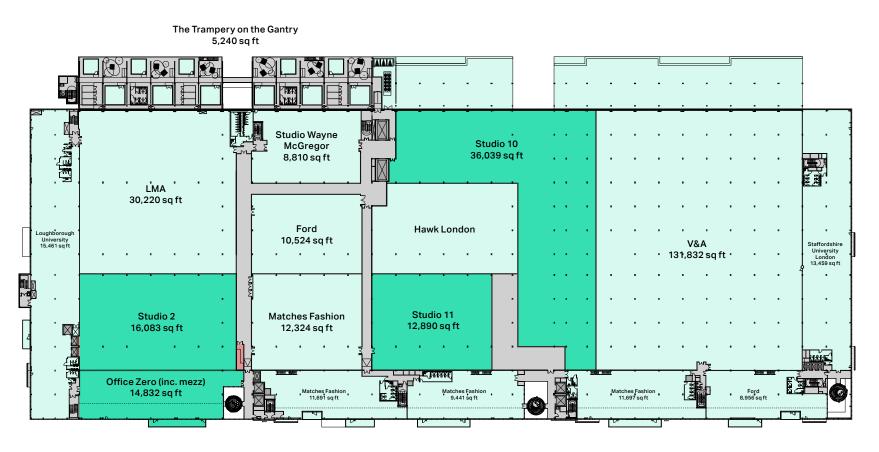

# Overview

| Second Floor                               |              |
|--------------------------------------------|--------------|
| • Studio 2 (Available Now)                 | 16,083 sq ft |
| • Studio 10 (Available Now)                | 36,039 sq ft |
| • Studio 11 (Available Now)                | 12,890 sq ft |
| Office Zero inc. mezzanine (Available Now) | 14,832 sq ft |

#### Broadcast Centre Second Floor

Available Space > Broadcast Centre > Second Floor Available Now

#### Broadcast Centre Second Floor