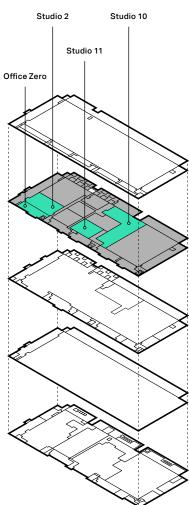

# Overview

| Second Floor                               |              |
|--------------------------------------------|--------------|
| • Studio 2 (Available Now)                 | 16,083 sq ft |
| • Studio 10 (Available Now)                | 36,039 sq ft |
| • Studio 11 (Available Now)                | 12,890 sq ft |
| Office Zero inc. mezzanine (Available Now) | 14,832 sq ft |

#### Broadcast Centre Second Floor

Available Space > Broadcast Centre > Second Floor Available Now

#### Broadcast Centre Second Floor