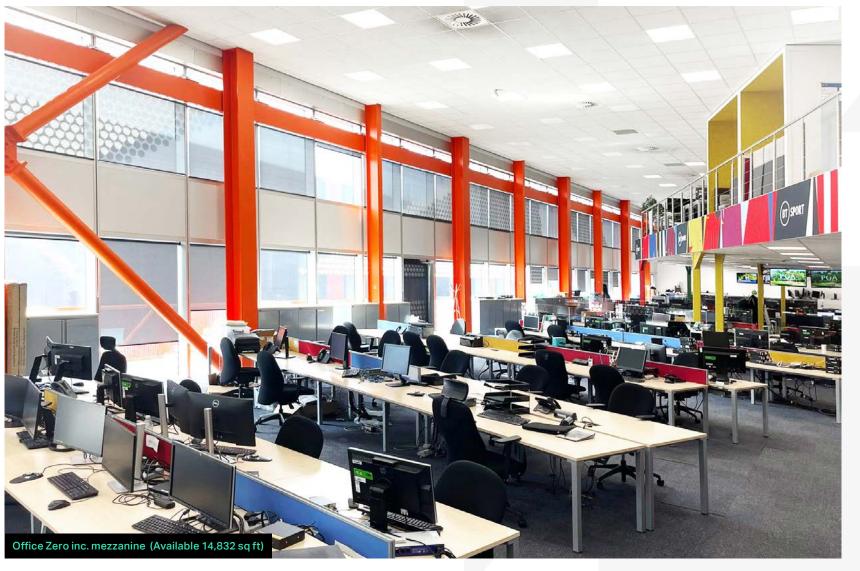

# Overview

| Second Floor                               |              |
|--------------------------------------------|--------------|
| • Studio 2 (Available Now)                 | 16,083 sq ft |
| • Studio 10 (Available Now)                | 36,039 sq ft |
| • Studio 11 (Available Now)                | 12,890 sq ft |
| Office Zero inc. mezzanine (Available Now) | 14,832 sq ft |

#### Broadcast Centre Second Floor Mezzanine

Available Space > Broadcast Centre > Second Floor Mezzanine Available Now •

#### Broadcast Centre Second Floor Mezzanine