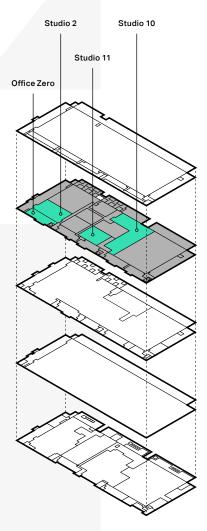

#### Broadcast Centre Second Floor

Available Space > Broadcast Centre > Second Floor Available Now

#### Broadcast Centre Second Floor

# Overview

| Second Floor                               |              |
|--------------------------------------------|--------------|
| • Studio 2 (Available Now)                 | 16,083 sq ft |
| • Studio 10 (Available Now)                | 36,039 sq ft |
| • Studio 11 (Available Now)                | 12,890 sq ft |
| Office Zero inc. mezzanine (Available Now) | 14,832 sq ft |