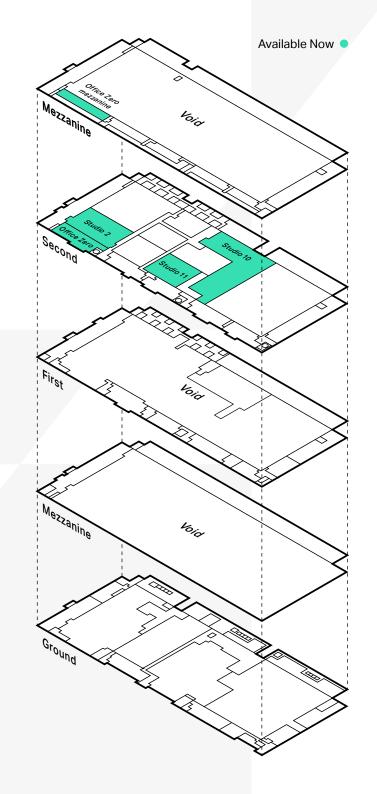

## Broadcast Centre

# Overview

| Second Floor                               |              |
|--------------------------------------------|--------------|
| • Studio 2 (Available Now)                 | 16,083 sq ft |
| • Studio 10 (Available Now)                | 36,039 sq ft |
| • Studio 11 (Available Now)                | 12,890 sq ft |
| Office Zero inc. mezzanine (Available Now) | 14,832 sq ft |

#### Broadcast Centre Second Floor

Available Space > Broadcast Centre > Second Floor Available Now

#### Broadcast Centre Second Floor

#### Broadcast Centre Second Floor Mezzanine

Available Space > Broadcast Centre > Second Floor Mezzanine Available Now •

#### Broadcast Centre Second Floor Mezzanine